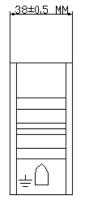

### MODEL NO. 8038D\*-HBAPL

Size: 80\*80\*38mm.

Motor: Brushless DC Motor

Motor protected: 1,Polarity + impendence. (ZP)

**Frame(Houseing):** Aluminum die-cast. AP: Painted black. **Impeller:** PBT + 30% fiber glass. Black color, UL94V-0.

Lead wire: 1007#22AWG. UL/CSA.

Insulation resistance: Min.10M Ohm at 500 VDC between terminal and the frame.

Dielectric Strength: 1 min at 1500 VAC.50/60 HZ.

Bearing type: B: 2 ball bearing.

Operating Temp: Ball bearing: within-20~80 degree C

Sleeve bearing: within -10~56 degree C

**Life expectancy:** Ball bearing: 50,000 hours at 60 degree C. **Above measurements Tem. at:** Within 20~30 degree C.

Above measurements humidity at: 65%+-15%.

Safety Approvals: CE CONNECTOR: L: lead wire