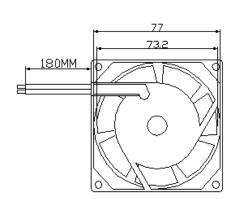

### MODEL NO. 8038D\*-HBAPL

Size: 80\*80\*38mm.

Motor: Brushless DC Motor

Motor protected: 1,Polarity + impendence. (ZP)

**Frame(Houseing):** Aluminum die-cast. AP: Painted black. **Impeller:** PBT + 30% fiber glass. Black color, UL94V-0.

## L: TWO LEAD WIRE