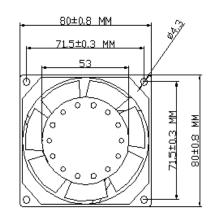

### MODEL NO. 8038D\*-HBAPL

Size: 80\*80\*38mm.

Motor: Brushless DC Motor

Motor protected: 1,Polarity + impendence. (ZP)

**Frame(Houseing):** Aluminum die-cast. AP: Painted black. **Impeller:** PBT + 30% fiber glass. Black color, UL94V-0.